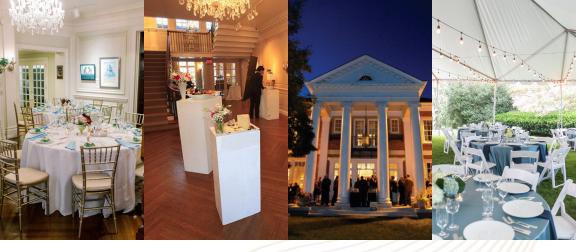

## **CAPACITY**

- Seated meal with dance floor: 100
- Seated meal, no dance floor: 150
- Seated presentation or concert in Music Room: 100
- West side of Mansion seated at tables for a meeting or meal: 50
- Standing reception: 250

## **ADDITIONAL FEATURES**

- An onsite Event Manager is provided for each event.
- Custodial services included in event rate.
- Complimentary use of a Steinway piano. Piano tuning is available by request for \$225.
- House furniture available includes gold Chiavari chairs and blue banquet chairs for up to 125. We also have tables for up to 150 guests.
- Audiovisual equipment available includes two 42" LCD screens, laptop, podium with microphone and built-in speaker.
- All events require a \$1,000 security deposit. This fee is fully refundable if there are no damages, breach of contract, or overtime.