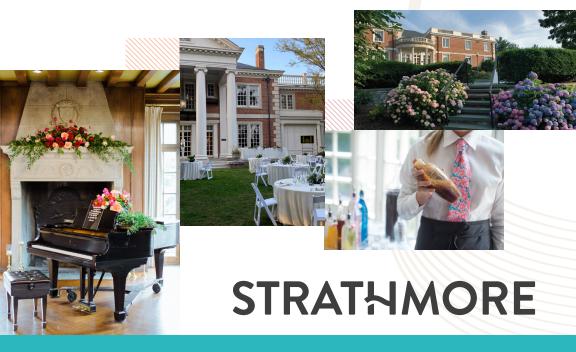

**Entire Mansion** 

Includes the use of the Mansion and Back Garden.

| Saturday        | \$ 5,200 | 8 hours |
|-----------------|----------|---------|
| Sunday          | \$ 4,400 | 8 hours |
| Friday          | \$ 4,000 | 8 hours |
| Monday–Thursday | \$ 3,600 | 6 hours |

First Floor of Mansion Only \$ 3,600 6 hours

West Side of Mansion Only \$ 1,800 6 hours

Includes use of the Music Room, Sun Porch, Small Galleries, Back Portico, and Garden for up to 50 guests seated at tables. We can seat up to 100 theater-style for a concert, presentation, or ceremony. Only to be used for singular events at this time, no room flips permitted.

## **ADDITIONAL FEATURES**

- An onsite Event Manager is provided for each event.
- Custodial services included in event rate.
- Complimentary use of a Steinway piano. Piano tuning is available by request for \$225.
- House furniture available includes gold Chiavari chairs and blue banquet chairs for up to 125. We also have tables for up to 150 guests.
- Audiovisual equipment available includes two 42" LCD screens, laptop, podium with microphone and built-in speaker.
- All events require a \$1,000 security deposit. This fee is fully refundable if there are no damages, breach of contract, or overtime.