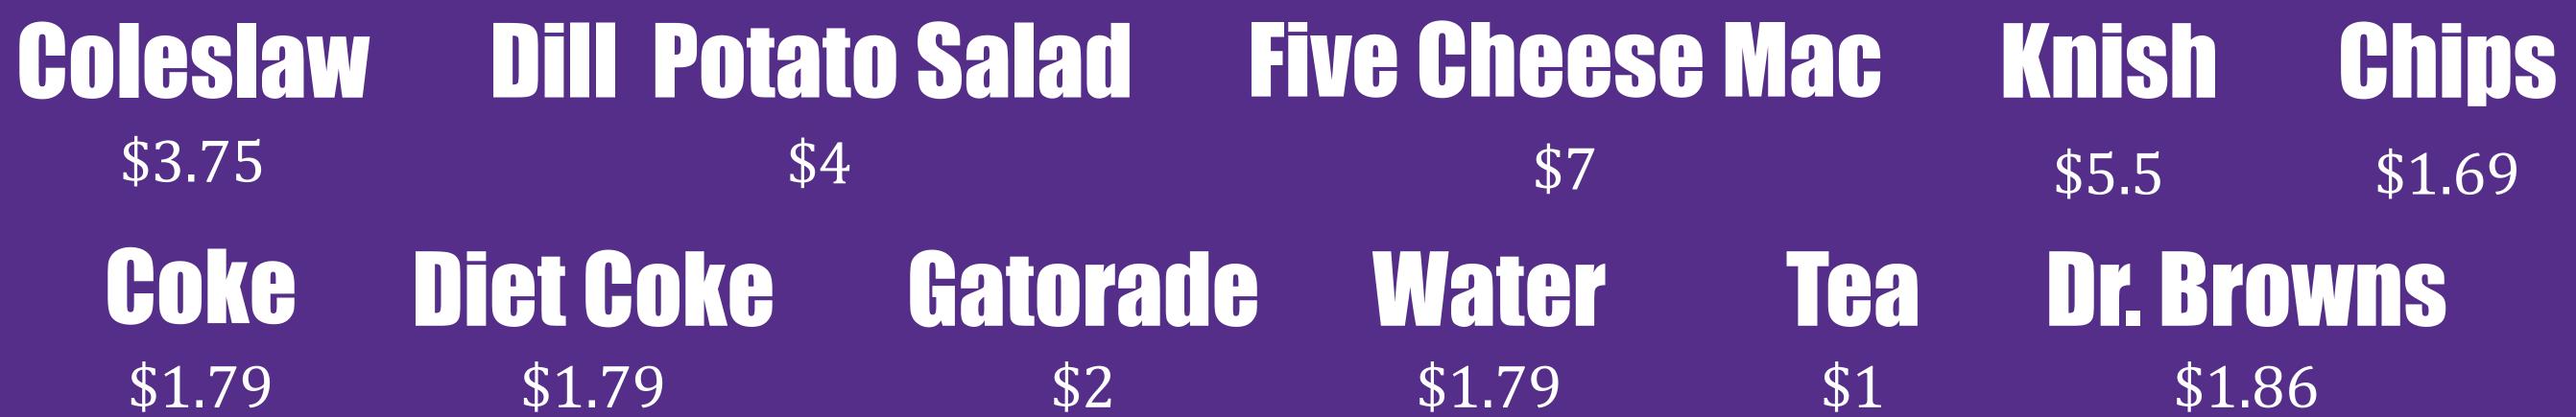

with mustard. Add Swiss or Provolone cheese .75 \$17



Hot Corned beef on fresh rye bread with Russian dressing and creamy coleslaw. \$16

## Reuben

Hot Corned beef on grilled rye bread with Russian dressing, Swiss & Sauer kraut. \$16



Corned beef on grilled rye with Creamy Coleslaw, Rusian dressing and Swiss. \$16

# Angry Turkey Rachel

Hot Pastrami on fresh rye bread with mustard Swiss & Sauer kraut

\$14

# Identity Crisis

Pastrami & Corned beef on grilled rye with Swiss, Russian dressing, Sauer kraut & coleslaw.

\$17

#### **Turkey Delight** Hand carved turkey breast on fresh rye bread with Russian dressing and coleslaw. \$13

# Turkey Reuben

Turkey breast on grilled rye bread with Russian dressing, swiss and sauer kraut. \$14

### Make it a combo: Any side and a drink-\$4.50