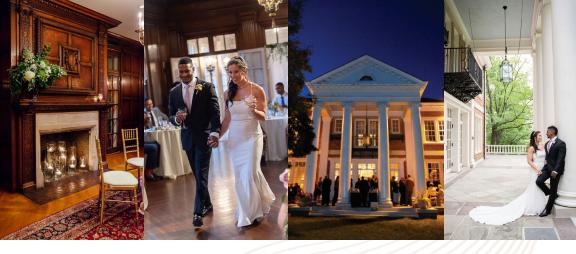

#### **Entire Mansion**

Includes the use of the Mansion with ample upstairs space for wedding party to get ready, Gudelsky Gazebo, and grounds.

| Saturday        | \$ 5,200 | 8 hours |
|-----------------|----------|---------|
| Sunday          | \$ 4,400 | 8 hours |
| Friday          | \$ 3,800 | 8 hours |
| Monday–Thursday | \$ 3,600 | 6 hours |

First Floor of Mansion Only \$ 3,600 6 hours

West Side of Mansion Only \$ 1,800 6 hours

 $\label{localization} Includes \ use \ of \ the \ Music \ Room, \ Sun \ Porch, \ Small \ Galleries, \\ Back \ Portico, \ and \ Garden$ 

### **CAPACITY**

- Seated ceremony and reception with dance floor: 100
- Seated reception only, no dance floor: 150
- Seated ceremony in Music Room: 100
- West side of Mansion seated reception: 50
- West side of Mansion standing reception: 100
- Standing reception: 200